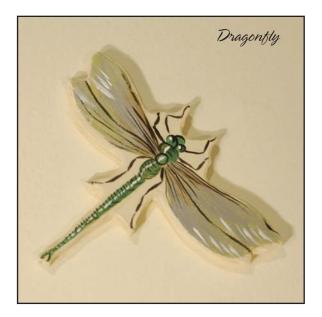

## Beautiful Bugs

Buzz, flutter, flit and crawl, these beautiful bugs will look great on your walls.

Crafted and hand painted in the USA of durable furniture board. Prod. No NS20-02 5"w x  $\frac{1}{4}$ "d x 5"h

Lavender with Bee, Yellow with Butterfly, Pink with Dragonfly.

Crafted and hand painted in the USA of durable hardwood and furniture board Prod. No NS02-02 29"w x 19"d x 20 ½"h

With woolen felt petals and a solid wooden stem,
this little stool is strong and stout. A perfect companion for our Posy and Oval Tea Tables
Available in three color/bug ways:
Lavender with Bee, Yellow with Butterfly, Pink with Dragonfly.

### Wall Flowers

Our beautiful flowers are anything but bashful.

Create your own flowering garden in your room.

Available in three color/bug ways:

Lavender with Bee, Yellow with Butterfly, Pink with Dragonfly.