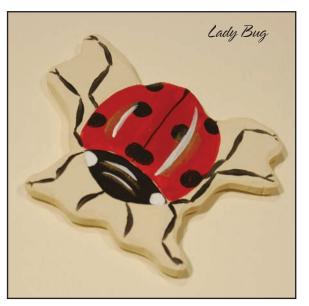

## Beautiful Bugs

Buzz, flutter, flit and crawl, these beautiful bugs will look great on your walls.

Crafted and hand painted in the USA of durable furniture board. Prod. No NS20-02 5"w x  $\frac{1}{4}$ "d x 5"h

Lavender with Bee, Yellow with Butterfly, Pink with Dragonfly.

Crafted and hand painted in the USA of durable hardwood and furniture board Prod. No NS02-02 29"w x 19"d x 20 ½"h

With woolen felt petals and a solid wooden stem,
this little stool is strong and stout. A perfect companion for our Posy and Oval Tea Tables
Available in three color/bug ways:
Lavender with Bee, Yellow with Butterfly, Pink with Dragonfly.

### Wall Flowers

Our beautiful flowers are anything but bashful.

Create your own flowering garden in your room.

Available in three color/bug ways:

Lavender with Bee, Yellow with Butterfly, Pink with Dragonfly.