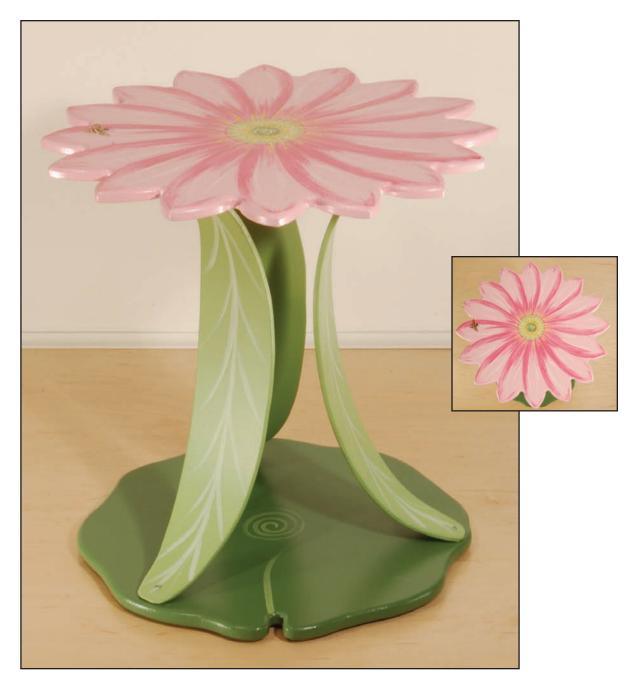

# Water Lily Table Our end table could be the beginning of your beautifully decorated room.

Our end table could be the beginning of your beautifully decorated room. The perfect companion with any bed, sofa or chair yet, bold enough to stand alone.

Crafted and hand painted in the USA of durable hardwood and furniture board Prod. No NS01-03 18"w x 18"d x 18½"h available Fall 2006