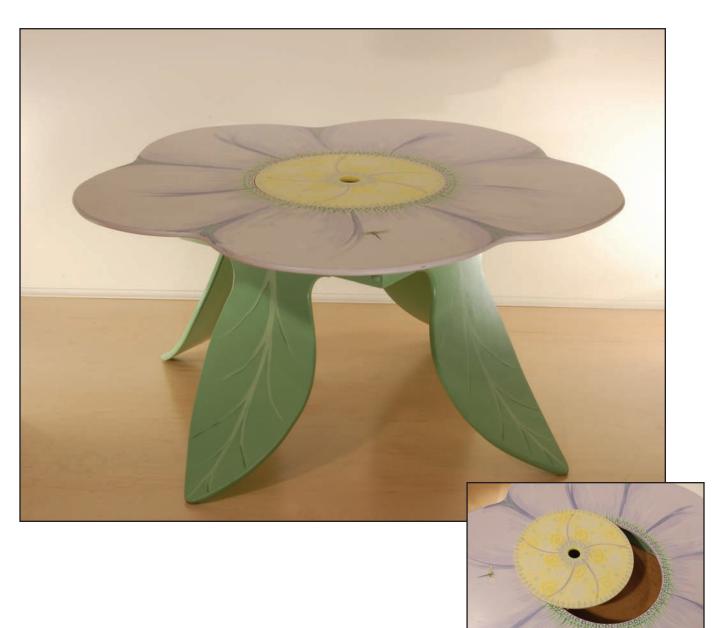

Crafted and hand painted in the USA of durable hardwood and furniture board Prod. No NS02-01 29"w x 12"d x 21"h

Posy Table

This delicate looking flower really is a hardy breed.

Go on pull up a chair there's ample room to play and play. Look closely, there's more here than meets the eye. Just pluck the center of the flower to reveal a special place to store your treasures.

Crafted and hand painted in the USA of durable hardwood and furniture board Prod. No NS01-01 41"w x 41"d x 19"h