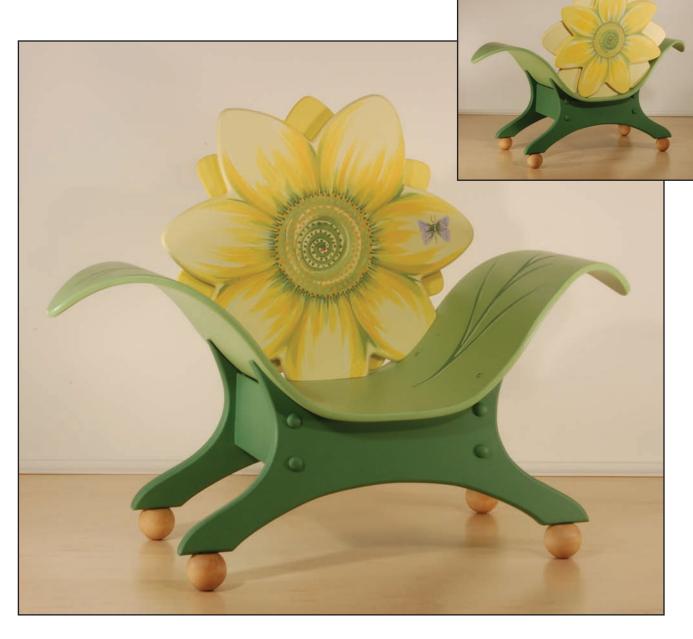

# Flowering Chair

Bask in the warmth and whimsy of this "annual" home grown beauty, guaranteed to brighten any room.

Available in three color/bug ways:

Lavender with Bee, Yellow with Butterfly, Pink with Dragonfly.

Crafted and hand painted in the USA of durable hardwood and furniture board Prod. No NS02-01 29"w x 12"d x 21"h

Posy Table

This delicate looking flower really is a hardy breed.

Go on pull up a chair there's ample room to play and play. Look closely, there's more here than meets the eye. Just pluck the center of the flower to reveal a special place to store your treasures.