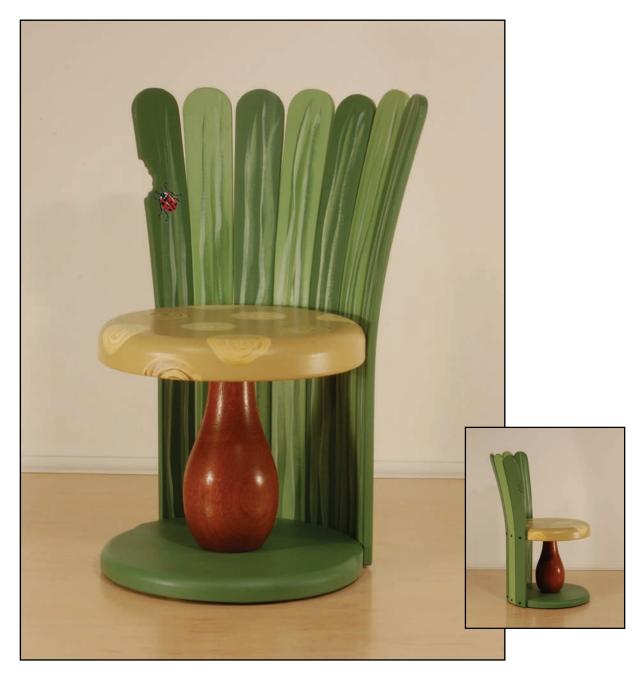

#### Toad Stool Chair

Nestle in among the tall blades of green grass atop a toad stool mushroom and ponder, what to do today...color or play?

Crafted and hand painted in the USA of durable hardwood and furniture board Prod. No NS02-05 13"w x 12"d x 18"h