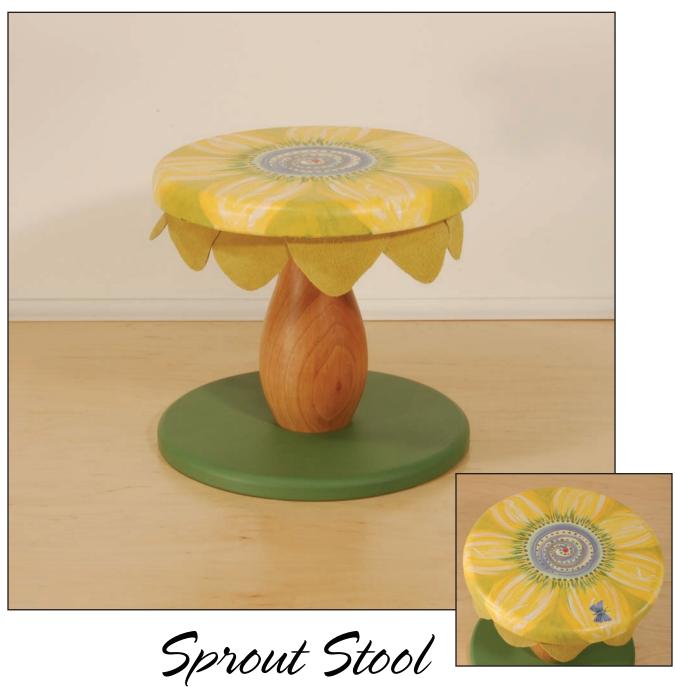

With woolen felt petals and a solid wooden stem,
this little stool is strong and stout. A perfect companion for our Posy and Oval Tea Tables
Available in three color/bug ways:
Lavender with Bee, Yellow with Butterfly, Pink with Dragonfly.

Crafted and hand painted in the USA of durable hardwood and furniture board Prod. No NS02-06 10"w x 12"h