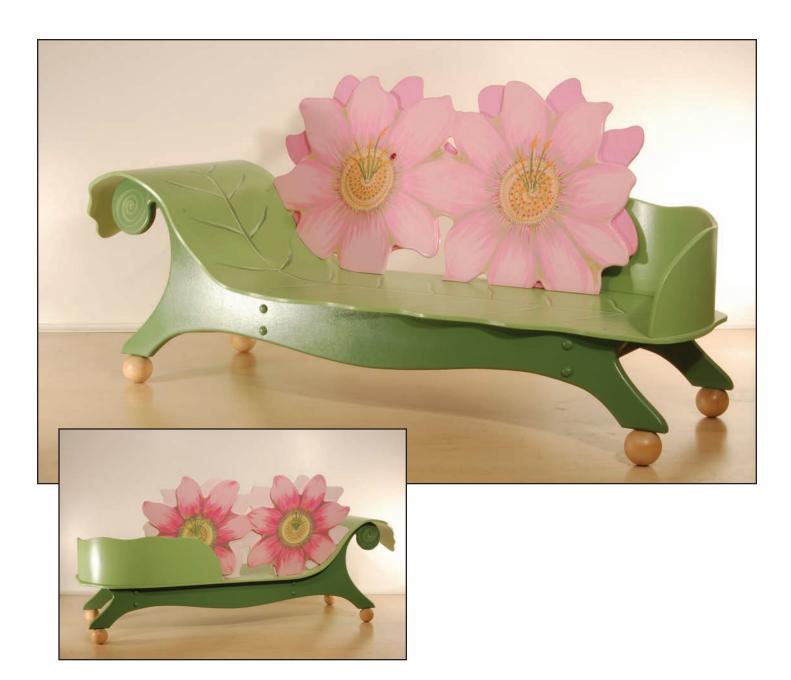

# Flowering Chaise Lounge For the young ladies that like to lounge, in style that is.

What else can be said, this classic stands out among other lounges.

Crafted and hand painted in the USA of durable hardwood and furniture board Prod. No NS02-04 53"w x 16"d x 23"h available Fall 2006