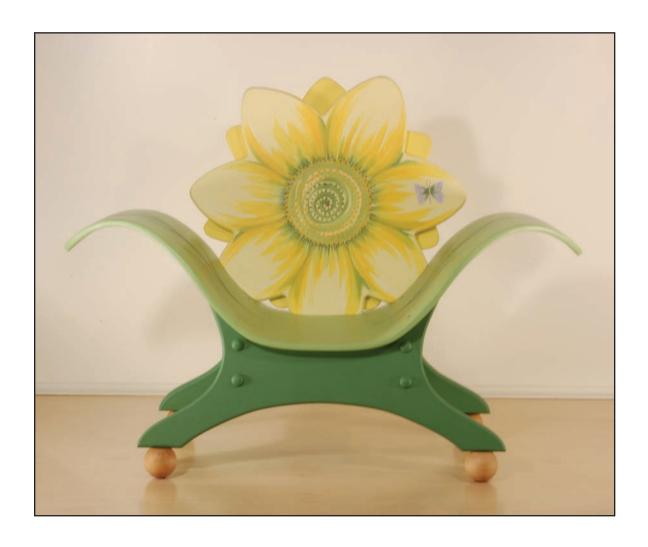

# Flowering Chair

Bask in the warmth and whimsy of this "annual" home grown beauty, guaranteed to brighten any room.

Available in three color/bug ways:

Lavender with Bee, Yellow with Butterfly, Pink with Dragonfly.

Crafted and hand painted in the USA of durable hardwood and furniture board Prod. No NS02-01 29"w x 12"d x 21"h

Posy Table

This delicate looking flower really is a hardy breed.

Go on pull up a chair there's ample room to play and play. Look closely, there's more here than meets the eye. Just pluck the center of the flower to reveal a special place to store your treasures.