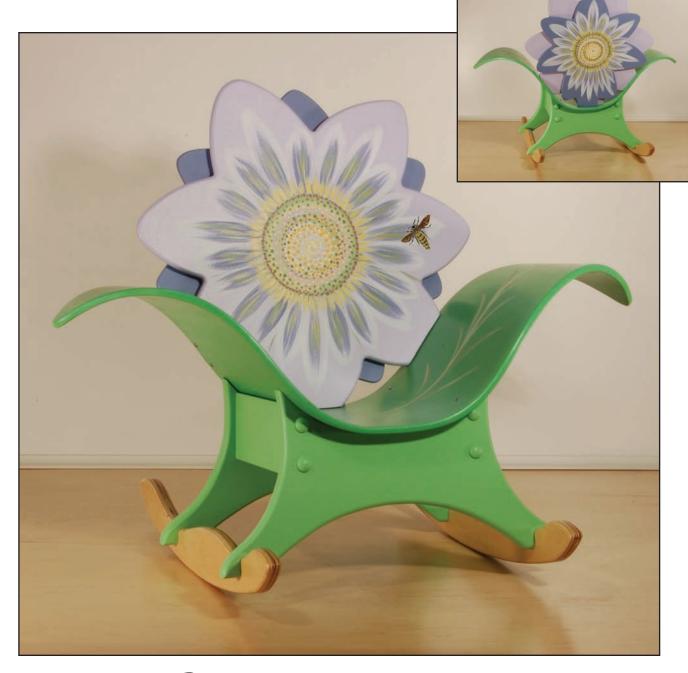

## Flowering Rocker

Rock your dollies to sleep or just look through your favorite book. This chair is the companion to our Flowering Chair sharing the same beautiful lines with the addition of classic sturdy rocking chair runners. Available in three color/bug ways:

Lavender with Bee, Yellow with Butterfly, Pink with Dragonfly.

Crafted and hand painted in the USA of durable hardwood and furniture board Prod. No NS02-02 29"w x 19"d x 20 ½"h