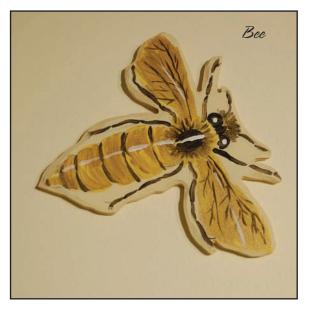

## Beautiful Bugs

Buzz, flutter, flit and crawl, these beautiful bugs will look great on your walls.

Crafted and hand painted in the USA of durable furniture board. Prod. No NS20-02 5"w x  $\frac{1}{4}$ "d x 5"h

Lavender with Bee, Yellow with Butterfly, Pink with Dragonfly.

Crafted and hand painted in the USA of durable hardwood and furniture board Prod. No NS02-02 29"w x 19"d x 20 ½"h

With woolen felt petals and a solid wooden stem,
this little stool is strong and stout. A perfect companion for our Posy and Oval Tea Tables
Available in three color/bug ways:
Lavender with Bee, Yellow with Butterfly, Pink with Dragonfly.

### Wall Flowers

Our beautiful flowers are anything but bashful.

Create your own flowering garden in your room.

Available in three color/bug ways:

Lavender with Bee, Yellow with Butterfly, Pink with Dragonfly.