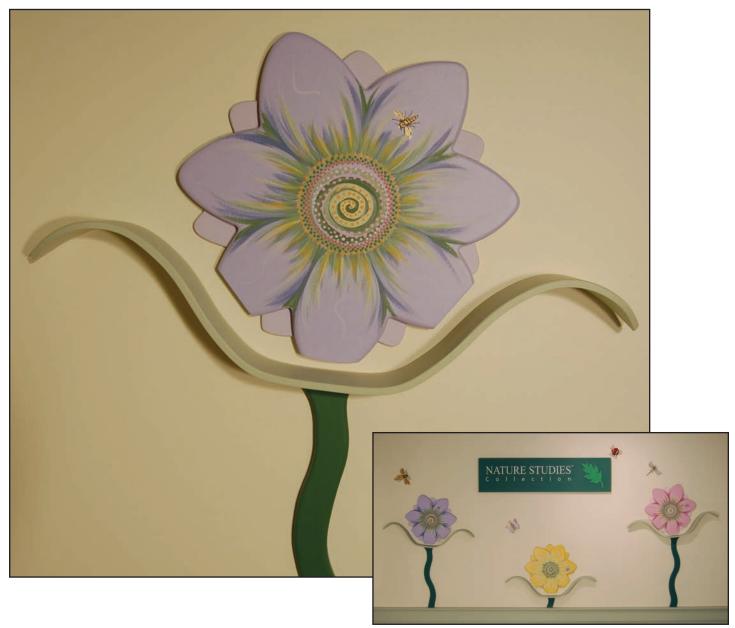

### Wall Flowers

Our beautiful flowers are anything but bashful.

Create your own flowering garden in your room.

Available in three color/bug ways:

Lavender with Bee, Yellow with Butterfly, Pink with Dragonfly.

Crafted and hand painted in the USA of durable hardwood and furniture board Prod. No NS20-01  $29\text{"w} \times 3\frac{1}{4}\text{"d} \times 38\text{"h}$ 