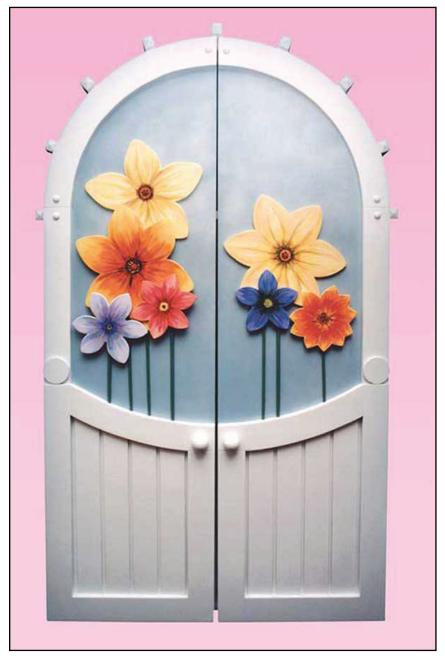

## Garden Gate Armoire

What beauty lies beyond this garden gate? A parents delight, plenty of storage for your child's things. So alluring, your child may ask to put their things away.

There is plenty of room for hanging garments and shelving for folded goods.

Crafted and hand painted in the USA of durable hardwood and furniture board NS04-01 32"w x 20"d x 60"h Available Fall of 2006