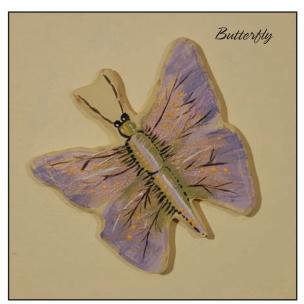

## Beautiful Bugs

Buzz, flutter, flit and crawl, these beautiful bugs will look great on your walls.

Crafted and hand painted in the USA of durable furniture board. Prod. No NS20-02 5"w x  $\frac{1}{4}$ "d x 5"h