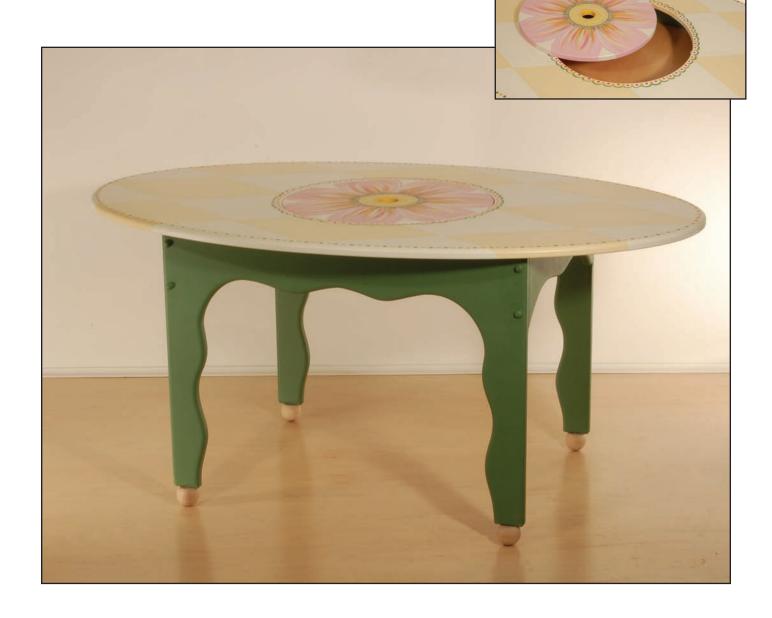

#### Oval Tea Table

Tea anyone?

It's a minute past four invite your friends there's room for more. Festive and functional and a little bit more... just lift the lid to find room to store.

Crafted and hand painted in the USA of durable hardwood and furniture board Prod. No NS01-02  $42\text{"w} \times 26\frac{3}{4}\text{"d} \times 19\frac{1}{2}\text{"h}$ 